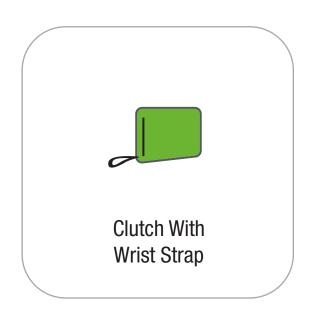

- All bags must be clear plastic, vinyl or PVC and cannot exceed 12" x 12" x 6"
- A single one-gallon clear plastic freezer bag is permitted (zip-close bag or similar)
- Any bag, purse or briefcase larger than 12" x 12" x 6" will not be permitted
- In addition to one of the clear plastic bags, a small clutch bag, with or without a handle or strap and no larger than 4.5" x 6.5", is permitted
- An exception will be made for medical bags after proper inspection

Clutch May Not Be Larger Than 4.5" x 6.5"