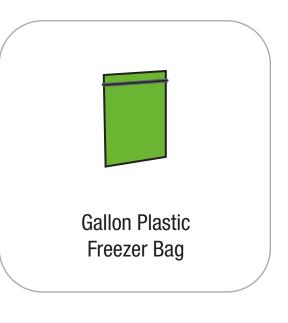

- All bags must be clear plastic, vinyl or PVC and cannot exceed 12" x 12" x 6"
- A single one-gallon clear plastic freezer bag is permitted (zip-close bag or similar)
- Any bag, purse or briefcase larger than 12" x 12" x 6" will not be permitted
- In addition to one of the clear plastic bags, a small clutch bag, with or without a handle or strap and no larger than 4.5" x 6.5", is permitted
- An exception will be made for medical bags after proper inspection