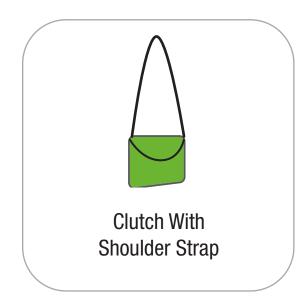

- All bags must be clear plastic, vinyl or PVC and cannot exceed 12" x 12" x 6"
- A single one-gallon clear plastic freezer bag is permitted (zip-close bag or similar)
- Any bag, purse or briefcase larger than 12" x 12" x 6" will not be permitted
- In addition to one of the clear plastic bags, a small clutch bag, with or without a handle or strap and no larger than 4.5" x 6.5", is permitted
- An exception will be made for medical bags after proper inspection

Clutch May Not Be Larger Than 4.5" x 6.5"