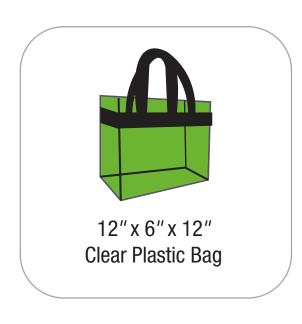

- All bags must be clear plastic, vinyl or PVC and cannot exceed 12" x 12" x 6"
- A single one-gallon clear plastic freezer bag is permitted (zip-close bag or similar)
- Any bag, purse or briefcase larger than 12" x 12" x 6" will not be permitted
- In addition to one of the clear plastic bags, a small clutch bag, with or without a handle or strap and no larger than 4.5" x 6.5", is permitted
- An exception will be made for medical bags after proper inspection